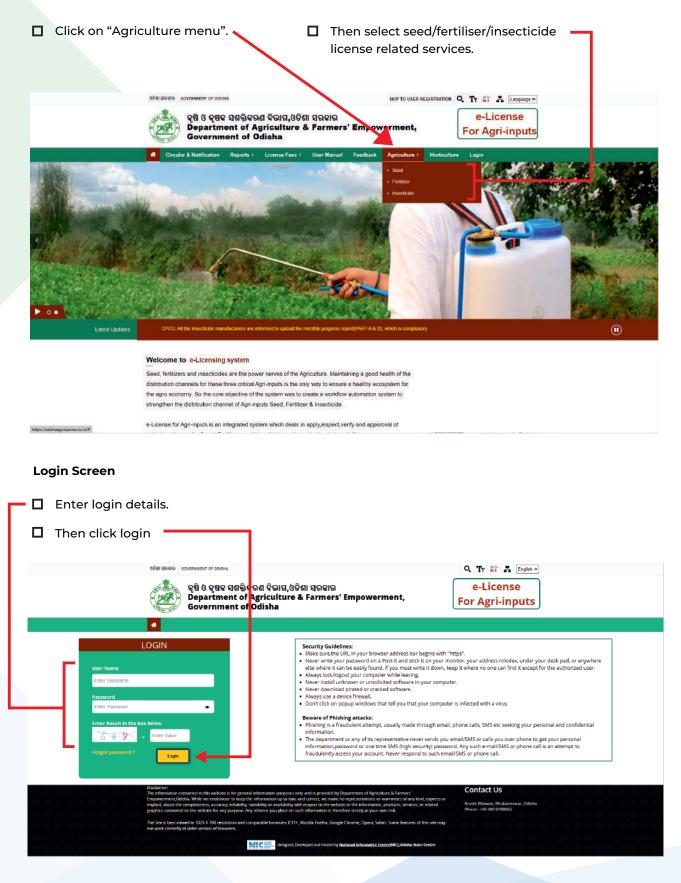

## > 1st step: GO to URL - (https://odishaagrilicense.nic.in)

# Registration for all types of license & enrolment related to Agri Input

Applicant to register himself in the portal for availing any type of licensing.

# **2nd step :** Click on Agriculture menu in the Home page and choose seed submenu