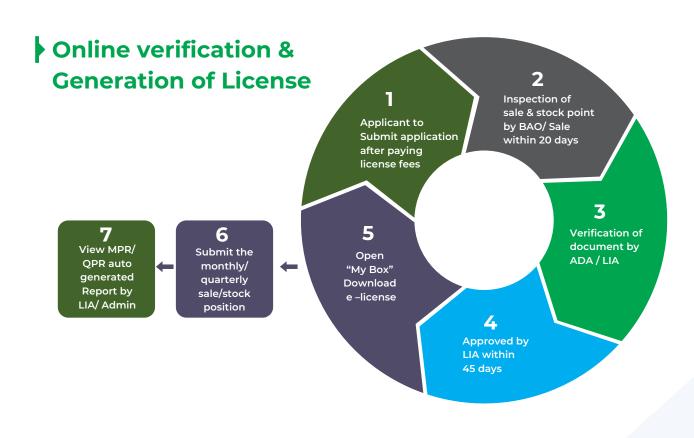

## **Objective**

E-Licensing system is a single window platform for facilitating the citizens to obtain hassle free QR coded license to deal with primary agri-inputs viz. Seed, Fertilizer and Insecticide in adherence to respective legislations and Rules which has been notified vide 35672/ A&FE 30.12.2019 and being operated through <u>https://odishaagrilicense.nic.in.</u> The licensing system renders G 2C & G 2B agricultural services corresponding to ORTPSA timeline.

# Building blocks & sub-areas are:

- Single window Service Delivery: The portal handles ten types of licenses required to deal seed, Fertilizer and insecticides along with three major applications viz; Apply, Renew and Amend
- G2C service delivery can be availed without any physical visit to the Government offices
- Minimizing Regulatory Compliance Burden & paperless application with minimum documentation for the applicants
- Online Inventory system for Monthly Progress report on sale and stock of the firms
- Government officials gets digital assistance to execute more task in less time
- Mandatory feed backs: To improvise the easy of online service delivery every applicants have provided mechanism to submit their feed back. In addition to that the applicant need to provide mandatory feedback for downloading their QR coded license or enrollment copy.
- Grievance Resolution: The grievance of the applicant are given in the feedback column in the portal which are addressed by the appropriate authority.
- Source certificate Issuance: The Distributer/ Dealer to choose the source (manufactures) online and the manufactures has to approve their distributer/ dealer online product wise.
- Tracking of Application Status: All the users (Applicant and the approval authority) can track the application at various stages and take necessary action as per the remarks.
- Payment gateway (iFMS) : The prescribed licensing fees are paid through e-challan /payment gateway integrated with iFMS system.
- QR Coded License: After approval by the licensing authority the QR coded license is generated this is self downloadable.
- Geo-Tagged Inspection: The location of stock/ sale point is being inspected by the inspection authority as per rule prior to issuance of license which is Geo-tagged.
- Suspension of license : The licensing authority suspend/ cancel the license online during enforcement process.