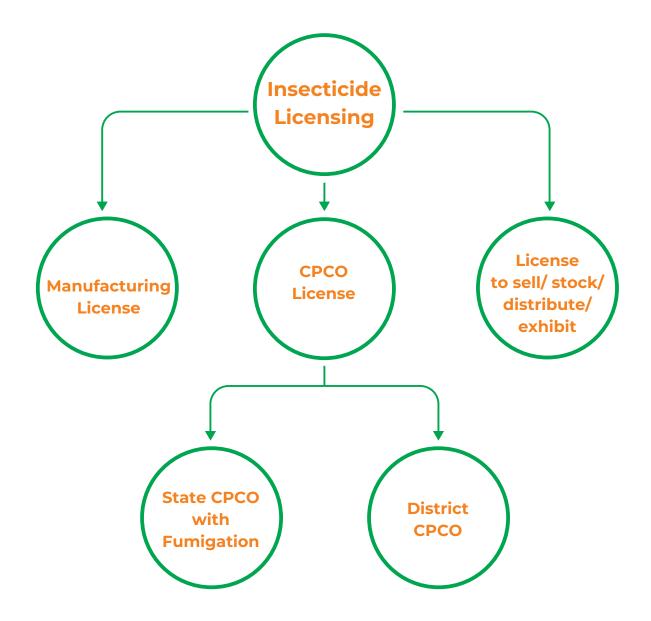

### Documents Required for different types of Licensing & enrollment related to fertiliser

\* Useful size for documents uploads: Photo : Between 50 KB | All Documents :Between 400 KB | Only Porcha/Land Deed : Between 2 MB Mainly used \*JPG & PDF format for upload documents