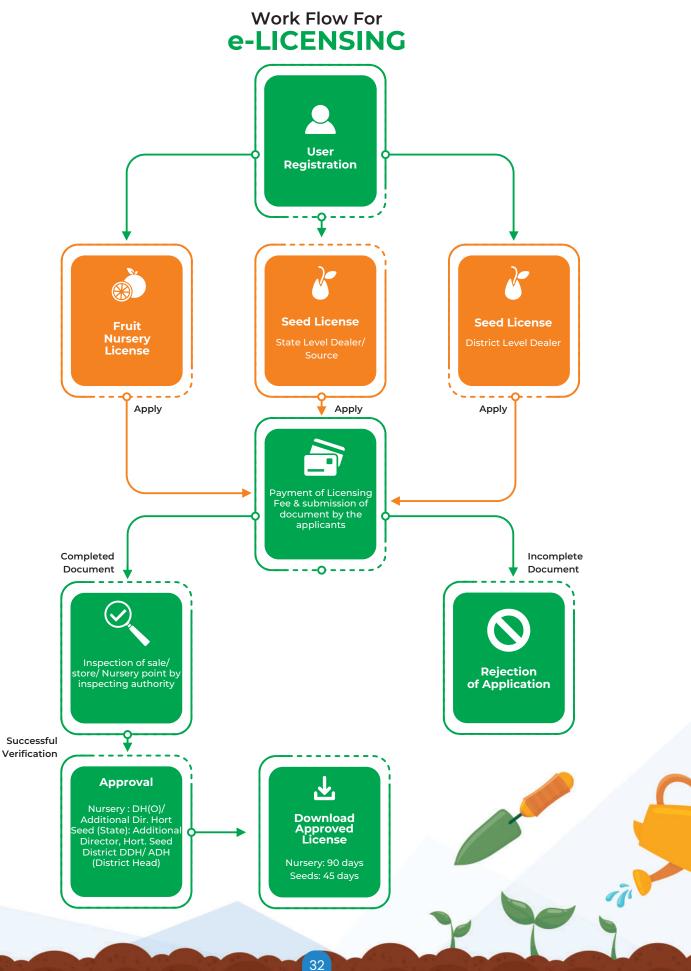

32

□ Work flow of e-licensing

e-License for Seeds

e-License for

e-License for Fertilizer

e-License for Vegetable Seeds

e-License for Fruits & Veg Nursery