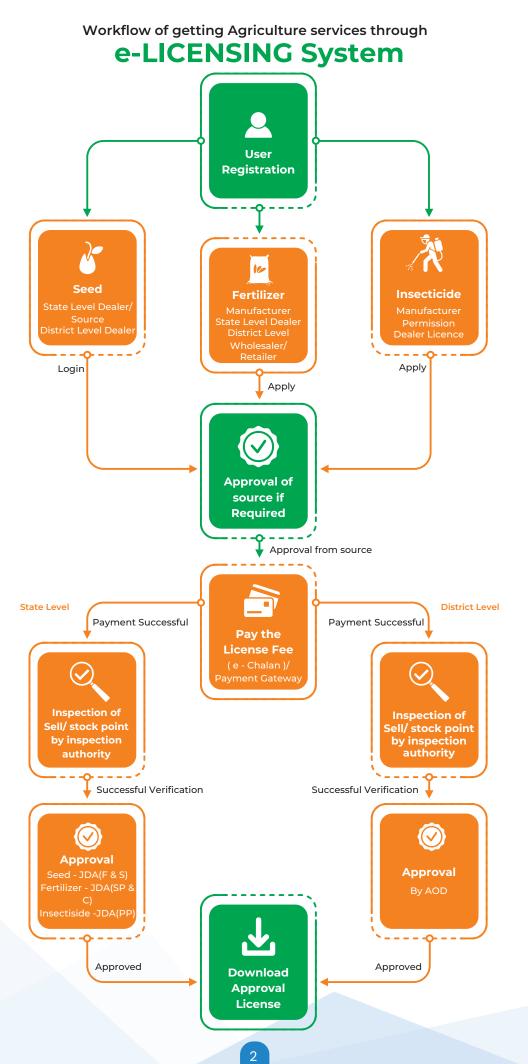

32

□ Work flow of e-licensing

e-License for Seeds

e-License for

e-License for Fertilizer

e-License for Vegetable Seeds

e-License for Fruits & Veg Nursery

## **Objective**

E-Licensing system is a single window platform for facilitating the citizens to obtain hassle free QR coded license to deal with primary agri-inputs viz. Seed, Fertilizer and Insecticide in adherence to respective legislations and Rules which has been notified vide 35672/ A&FE 30.12.2019 and being operated through <u>https://odishaagrilicense.nic.in.</u> The licensing system renders G 2C & G 2B agricultural services corresponding to ORTPSA timeline.

# Building blocks & sub-areas are:

- Single window Service Delivery: The portal handles ten types of licenses required to deal seed, Fertilizer and insecticides along with three major applications viz; Apply, Renew and Amend
- G2C service delivery can be availed without any physical visit to the Government offices
- Minimizing Regulatory Compliance Burden & paperless application with minimum documentation for the applicants
- Online Inventory system for Monthly Progress report on sale and stock of the firms
- Government officials gets digital assistance to execute more task in less time
- Mandatory feed backs: To improvise the easy of online service delivery every applicants have provided mechanism to submit their feed back. In addition to that the applicant need to provide mandatory feedback for downloading their QR coded license or enrollment copy.
- Grievance Resolution: The grievance of the applicant are given in the feedback column in the portal which are addressed by the appropriate authority.
- Source certificate Issuance: The Distributer/ Dealer to choose the source (manufactures) online and the manufactures has to approve their distributer/ dealer online product wise.
- Tracking of Application Status: All the users (Applicant and the approval authority) can track the application at various stages and take necessary action as per the remarks.
- Payment gateway (iFMS) : The prescribed licensing fees are paid through e-challan /payment gateway integrated with iFMS system.
- QR Coded License: After approval by the licensing authority the QR coded license is generated this is self downloadable.
- Geo-Tagged Inspection: The location of stock/ sale point is being inspected by the inspection authority as per rule prior to issuance of license which is Geo-tagged.
- Suspension of license : The licensing authority suspend/ cancel the license online during enforcement process.