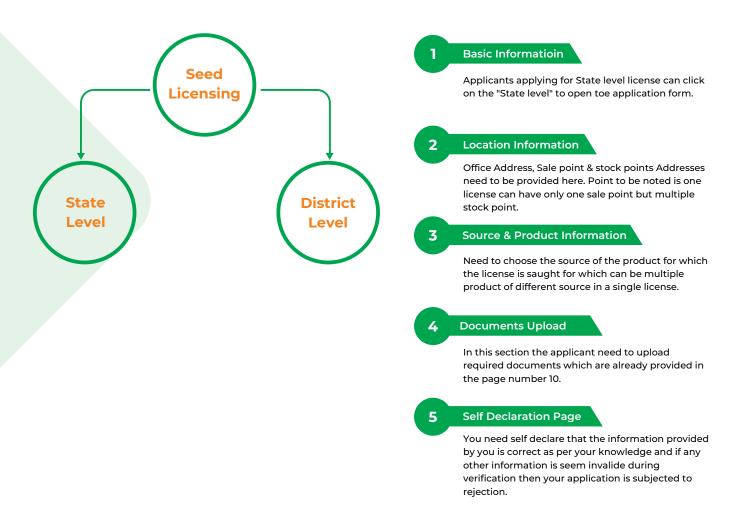

### Seed Licensing

Applicants applying for state level license can click on the "State level" to open the application form.

# Seed state level

Applicants applying for state level license can click on the "State level" to open the application form.

#### **Step 2: Location Information**

| =                     |   |            |                |                |          |                              |        | Seed      | Fertiliser | Insecticide | IAYAL 😨 | NT |
|-----------------------|---|------------|----------------|----------------|----------|------------------------------|--------|-----------|------------|-------------|---------|----|
|                       |   |            | 1<br>Applicant | 2<br>Bussiness | _        | 4 5<br>Documents Application |        |           |            |             |         |    |
|                       |   |            |                | Sal            | le Point | Address                      |        |           |            |             |         |    |
| District*:            |   | Block*:    |                |                |          | Gram Panchayat*:             |        | Village*: |            |             |         |    |
| ANUGUL                | ~ | ANUGUL     |                |                | ~        | ANGARBANDHA                  | ~      | Samakoi   |            |             | ¥       |    |
| House No & Landmark*: |   | Pin Code*: |                |                |          |                              |        |           |            |             |         |    |
| House NO-25           |   | 754029     |                |                |          |                              |        |           |            |             |         |    |
|                       |   |            |                |                |          |                              |        |           |            |             |         |    |
|                       |   |            |                | Sto            | ck Poin  | t Address                    |        |           |            |             |         |    |
| District*:            |   | Block*:    |                |                |          | Gram Panchayat*:             |        | Village*: |            |             |         | ٦  |
| ANUGUL                | ~ | ANUGUL     |                |                | ~        | ANGARBANDHA                  | ~      | Samakoi   |            |             | ~       |    |
| House No /Landmark*:  |   | Pin Code*: |                |                |          |                              |        |           |            |             |         |    |
| House NO-25           |   | 754029     |                |                |          |                              |        |           |            |             |         |    |
|                       |   |            |                |                |          |                              |        |           |            | _           |         |    |
| ← Previous            |   |            |                |                |          |                              |        |           |            | Ne          | ext 🗲   | J  |
|                       |   |            |                |                |          |                              | c. c.u |           |            |             |         |    |

After filling Location Information, click Next.

| step 3: S   | Source & Product In | formation                             |                                                                      |                                    |
|-------------|---------------------|---------------------------------------|----------------------------------------------------------------------|------------------------------------|
| =           |                     |                                       |                                                                      | Seed Fertiliser Insecticide 💮 JAVA |
|             |                     | · · · · · · · · · · · · · · · · · · · | 2 3 4 5<br>Bussiness Source Documents Application<br>Available Seeds |                                    |
| Notificatio | n Status*:          | Crop *:                               | Variety*:<br>                                                        | Class *:<br>-select- v +ADD        |
|             |                     |                                       | ITEMS LIST                                                           |                                    |
| SN          | Notification Status | Сгор                                  | Veriety                                                              | Class                              |
| 1           | Notified            | DHANICHA (C098)                       | DHANICHA(LOCAL) (V338)                                               | Certified-1                        |
|             |                     |                                       |                                                                      |                                    |
| + Previor   | us                  |                                       |                                                                      | Next 🌩                             |
| L           |                     |                                       |                                                                      | 1                                  |

After filling Source & Product Information, click Next.

Step 4: Documents Upload

एन आई सी National Informatics Centre

|                                                                                                      |                                                                                                 |                                      |             | Seed     | Fertiliser Insecticide 💿 . |
|------------------------------------------------------------------------------------------------------|-------------------------------------------------------------------------------------------------|--------------------------------------|-------------|----------|----------------------------|
|                                                                                                      | Applicant Buss                                                                                  | 3 4 5<br>siness Source Documents App |             |          |                            |
|                                                                                                      |                                                                                                 | UPLOAD DOCUMENTS                     |             |          |                            |
| Dealer Passport Size Photograph*:<br>(.jpg/.jpeg/.png)(Less than 1MB)                                | Choose File No file chosen                                                                      |                                      | Upload File | Uploaded |                            |
| Identity Proof(DL/Vote Id/PAN Card)*:<br>(.pdf only)(Less than 1mb)                                  | Choose File No file chosen                                                                      |                                      | Upload File | Uploaded |                            |
| Approved Source Certificate & Production<br>Registration Certificate*:<br>(.pdf only)(Less than 5MB) | Choose File No file chosen                                                                      |                                      | Upload File | Uploaded |                            |
| Sketch Map Of Bussiness Place*:<br>(.pdf only)(Less than 1mb)                                        | Choose File No file chosen                                                                      |                                      | Upload File | Uploaded |                            |
| Quality Performance Certificate*:<br>(.pdf only)(Less than 1mb)                                      | Choose File No file chosen                                                                      |                                      | Upload File | Uploaded |                            |
| Photo Copy of Land records/Agreement Form<br>between land owner*:<br>(.pdf only)(Less than 1mb)      | Choose File No file chosen                                                                      |                                      | Upload File | Uploaded |                            |
| Registration Type *:                                                                                 | Proof Of Registration of The Firm*:<br>(.pdf only)(Less than 1mb)<br>Choose File No file chosen |                                      | Upload File | Uploaded |                            |
| + Provious                                                                                           |                                                                                                 |                                      |             |          | Next 🗲                     |
|                                                                                                      |                                                                                                 |                                      |             |          |                            |

#### Step 5: Self Declaration Page

After Uploading all required Documents, click Next.

|                                    |                                                                                                                       | Conform                                                         | ation OF A                  |                         | ts Application                 |                                                                                                                                                                                                                                          |
|------------------------------------|-----------------------------------------------------------------------------------------------------------------------|-----------------------------------------------------------------|-----------------------------|-------------------------|--------------------------------|------------------------------------------------------------------------------------------------------------------------------------------------------------------------------------------------------------------------------------------|
|                                    |                                                                                                                       | Applicant Details                                               |                             |                         |                                |                                                                                                                                                                                                                                          |
| Lic                                | ensing Authority                                                                                                      | Joint Director of Agriculture (Farm & Seeds).                   |                             |                         |                                |                                                                                                                                                                                                                                          |
| Da                                 | te of Application                                                                                                     | 19-12-2022                                                      |                             |                         |                                |                                                                                                                                                                                                                                          |
| Na                                 | me of Firm                                                                                                            | Nirmal Agri Solutions                                           |                             |                         |                                | Applicant Photograph                                                                                                                                                                                                                     |
| Ap                                 | plicant Type                                                                                                          | Proprietor                                                      |                             |                         |                                | Uploaded Documents                                                                                                                                                                                                                       |
| Bu                                 | ssiness Type                                                                                                          | State Seed Dealer/Producer                                      |                             |                         |                                | Identity Proof                                                                                                                                                                                                                           |
| Na                                 | me                                                                                                                    | TAAYAL                                                          |                             |                         |                                | <ul> <li>Approved Source Certificate &amp; Production Registration Certificate</li> <li>Sketch Map Of Bussiness Place</li> </ul>                                                                                                         |
| Ad                                 | dress                                                                                                                 | DHENKANAL, BHUBAN, anugul, gh14, 754023.                        |                             |                         |                                | Quality Performance Certificate                                                                                                                                                                                                          |
| Co                                 | ntact                                                                                                                 | Mobile:7077938683, E-Mail:jayant@gmail.com                      |                             |                         |                                | Photo Copy of Land records/Agreement Form between land owner                                                                                                                                                                             |
|                                    |                                                                                                                       |                                                                 |                             |                         |                                | Proof Of Registration of The Firm                                                                                                                                                                                                        |
|                                    |                                                                                                                       |                                                                 |                             |                         |                                | Non-Notified Source Certificate                                                                                                                                                                                                          |
| D                                  | istrict                                                                                                               | Stock Point Address ANUGUL                                      |                             | 1                       | District                       | Sale Point Address ANUGUL                                                                                                                                                                                                                |
|                                    | lock                                                                                                                  | ANUGUL                                                          |                             | 2                       | Block                          | ANUGUL                                                                                                                                                                                                                                   |
|                                    | iram Panchayat                                                                                                        | ANGARBANDHA                                                     |                             | 3                       | Gram Panchayat                 | ANGARBANDHA                                                                                                                                                                                                                              |
|                                    | illage                                                                                                                | Samakoi                                                         |                             | 4                       | Village                        | Samakoi                                                                                                                                                                                                                                  |
|                                    | louse No /Landmark                                                                                                    | House NO-25                                                     |                             | 5                       | House No /Landmark             | House NO-25                                                                                                                                                                                                                              |
| P                                  | in Code                                                                                                               | 754029                                                          |                             | 6                       | Pin Code                       | 754029                                                                                                                                                                                                                                   |
|                                    |                                                                                                                       |                                                                 | ALL ITE                     | MS                      |                                |                                                                                                                                                                                                                                          |
| SN                                 | Notification Status                                                                                                   | Сгор                                                            |                             | v                       | ariety                         | Class                                                                                                                                                                                                                                    |
| 1                                  | Notified                                                                                                              | DHANICHA (C098)                                                 |                             | D                       | HANICHA(LOCAL) (V338)          | Certified-1                                                                                                                                                                                                                              |
|                                    |                                                                                                                       | Self D                                                          | eclaration                  | Certific                | ate                            |                                                                                                                                                                                                                                          |
| nplete to<br>ndition o<br>lication | o best of my knowledge and belief. T<br>of license/permission is violated .Fu<br>ully read the terms and condition of | 'hat nothing has been concealed .I clearly understand that this | license is li<br>icted unde | iable to b<br>r the Ess | e cancelled if any information | n the applications and annexure /statements accompanying are correct a<br>on/ document or part of thereof, is found to be wrong, fake or false at any sta<br>or any order issued there under during the last 3-years preceeding the date |