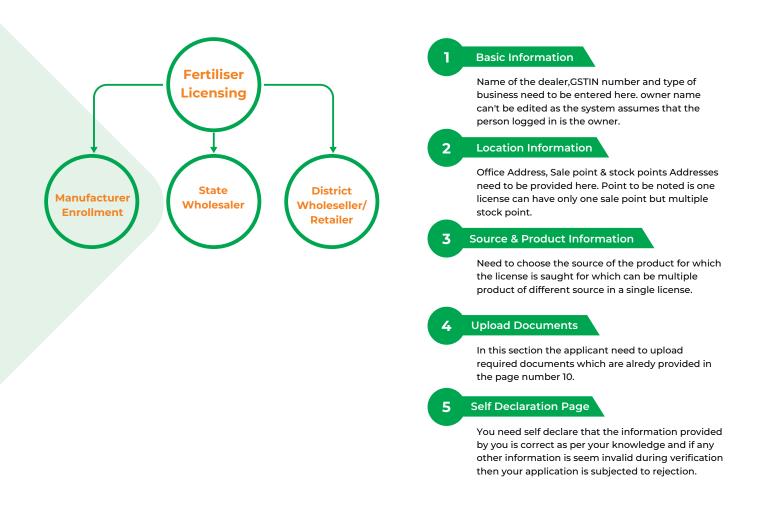

### Fertiliser Licensing

Applicants applying for state level license can click on the "State level" to open the application form.

### Documents Required for different types of Licensing & enrollment related to fertiliser

\* Useful size for documents uploads: Photo : Between 50 KB | All Documents :Between 400 KB | Only Porcha/Land Deed : Between 2 MB Mainly used \*JPG & PDF format for upload documents